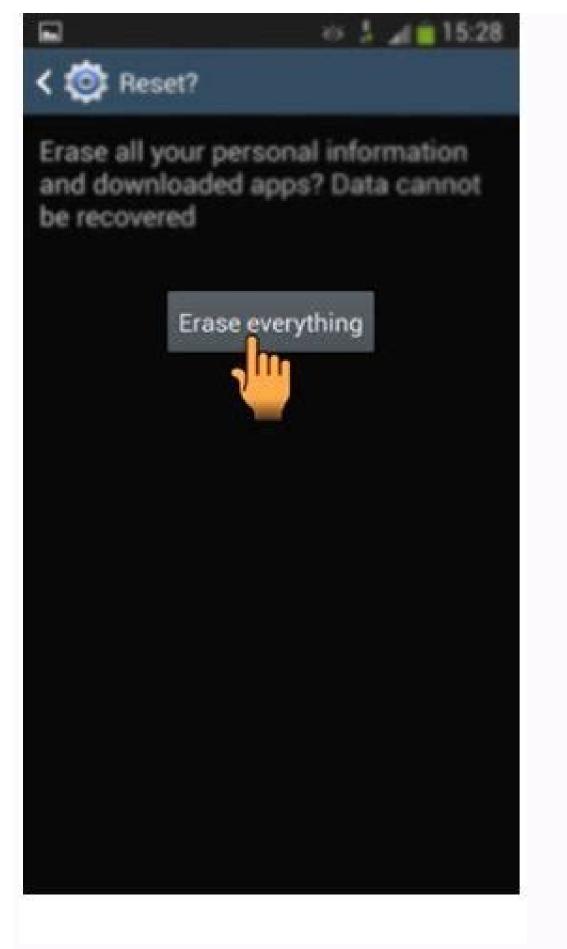

Samsung galaxy s4 reset factory settings

Continue

Reset galaxy s4 to factory settings. Samsung galaxy s4 mini reset to factory settings. How to reset factory settings in samsung mobile. Samsung galaxy s4 reset to factory settings. How do i reset my samsung galaxy s4 to factory settings. Samsung s4 factory reset buttons.