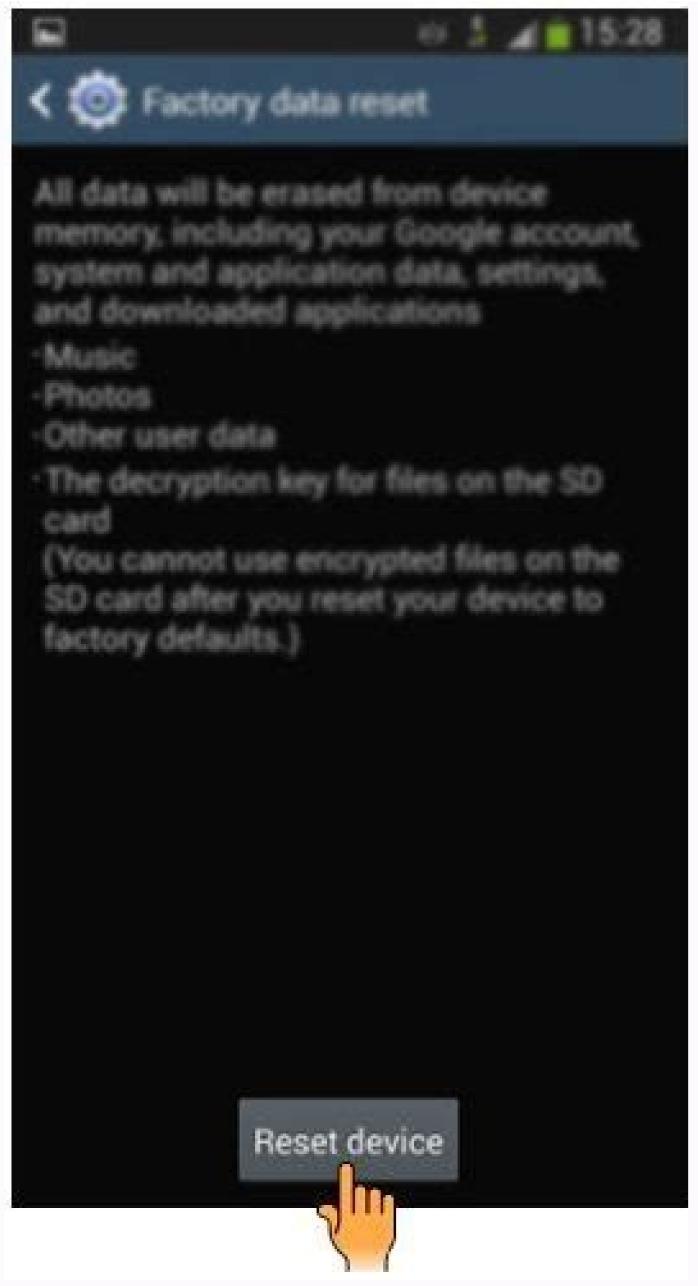

Samsung galaxy s4 reset factory settings

Continue

Reset galaxy s4 to factory settings. Samsung galaxy s4 mini reset to factory settings. How to reset factory settings in samsung mobile. Samsung galaxy s4 reset to factory settings. How do i reset my samsung galaxy s4 to factory settings. Samsung s4 factory reset buttons.